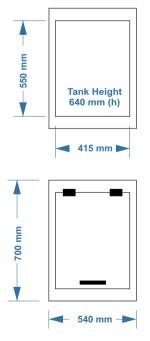

## **DATASHEET: MW EKO1**

Lenght (mm): 540 Depth (mm): 700

Height with closed lid (mm): 875 Height with open lid (mm): 1470

Internal tank dimension (mm): 415x550x640

Bath height in the tank (mm): 580 Basket dimensions (mm): 335x525x260