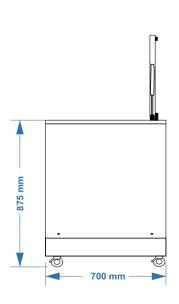

## **DATASHEET: MW EKO1**

Lenght (mm): 540 Depth (mm): 700

Height with closed lid (mm): 875 Height with open lid (mm): 1470

Internal tank dimension (mm): 415x550x640

Bath height in the tank (mm): 580 Basket dimensions (mm): 335x525x260