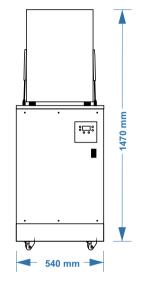

## **DATASHEET: MW EKO1**

Lenght (mm): 540 Depth (mm): 700

Height with closed lid (mm): 875 Height with open lid (mm): 1470

Internal tank dimension (mm): 415x550x640

Bath height in the tank (mm): 580 Basket dimensions (mm): 335x525x260