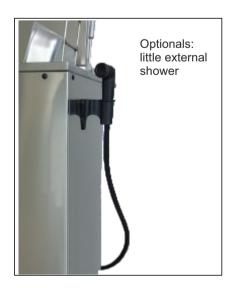

875 Height with open lid (mm): 1470

Internal tank dimension (mm): 415x550x640

Bath height in the tank (mm): 580 Basket dimensions (mm): 335x525x260

Net weight (kg): 65,5 Packet unit weight (kg): 81 Pallets size (mm): 960x700x1100

Total nominal thermal power: 1,85 kW

Thermal power: 1,80 kW

Standard connection: 220-230V 50-60 Hz

Consumption for temperature preservation: 0.3 kW/h

Temperature loss with switch off unit: 0.6 C°/h

Monthly detergent consumption: 2 boxes (2 Kg each)

Tank capacity: 125 lt Trays load capacity:

**GN 1/1-6,5h:** 8 trays

Stainless steel structure, tank on AISI 304. Switch on and off through switch. Scheduled temperature control as well as water and detergent change through electronic controller.

Support on 4 wheels (2 of them with brake).

Ce certificate.