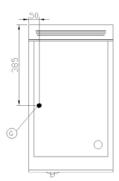

## General technical data

Dimensions: (mm) 400x700x250

Volume: (m³) **0,5** 

Weight:: (Kg) **50** 

**Gas connection** 

kW **7** 

UNI ISO 7\1 R 1/2"

- (G) GAS INLET
- (E) ELECTRICAL PLUG
- (A) WATER INLET
- (C) HOT WATER INLET (F) COLD WATER INLET
- (S) WATER DRAIN