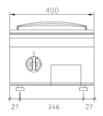

## General technical data

Dimensions: (mm) 400x700x250

Volume: (m³) **0,5** 

Weight:: (Kg) **50** 

**Gas connection** 

kW **7** 

UNI ISO 7\1 R 1/2"

- (G) GAS INLET
- (E) ELECTRICAL PLUG
- (A) WATER INLET
- (C) HOT WATER INLET (F) COLD WATER INLET
- (S) WATER DRAIN