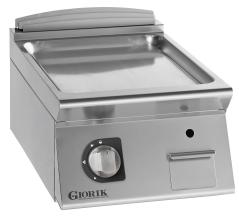

## **GAS FRY TOP - SMOOTH DUPLEX2304 PLATE**

- Steel unit
- 1.2mm thick pressed top lowered by 3 cm compared to the work surface
- · Built-in plate for even cooking and ease of cleaning
- Smooth Duplex2304 plate
- Top with drain hole and fat collector
- Shaped instrument panel with controls tilted toward the operator
- Heated by a two-branch steel burner with stabilised flame and 4 flame lines for each area
- · Gas controlled by a safety tap with cut-out
- Manually controlled temperature
- Automatic piezoelectric ignition
- Cooking surface 330x470mm