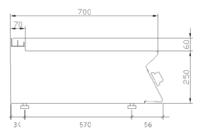

## General technical data

Dimensions: (mm) 400x700x250

Volume: (m³) **0,5** 

Weight:: (Kg) **50** 

**Gas connection** 

kW **7** 

UNI ISO 7\1 R 1/2"

- (G) GAS INLET
- (E) ELECTRICAL PLUG
- (A) WATER INLET
- (C) HOT WATER INLET (F) COLD WATER INLET
- (S) WATER DRAIN