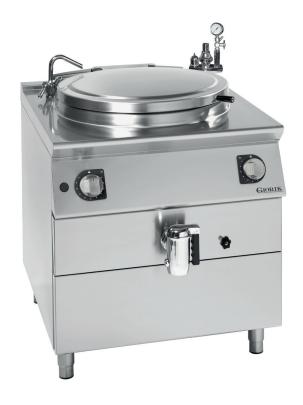

## **ELECTRIC BOILING PAN - INDIRECT HEATING 100 L.**

- External paneling in stainless steel
- Work surface in AISI 304, 2 mm thick
- Height-adjustable work surface from 855 to 900mm
- Pan bottom in polished AISI 316 stainless steel, walls in AISI 304
  stainless steel
- Tank filling with hot and cold water via articulated tap positioned on the work surface
- Tank drainage with 2" safety valve with heat-proof grip
- Lid with counter-balance opening and side grip
- Indirect heating with low pressure steam generated by the water in the tank gap
- Pressure control via pressure gauge, safety valve and compensation valve
- Automatic control of correct gap water level
- Gap water heating with heating elements positioned inside the gap itself
- Automatic gap water filling via solenoid valve
- Heating activated only once the correct water level has been restored
- Equipped with safety thermostat and power regulator
- Pan diameter 600 mm, capacity 100 L
- Ergonomic control panel with controls tilted toward the operator
- Indicator lights to monitor the correct operation of the appliance
- Height-adjustable stainless steel feet