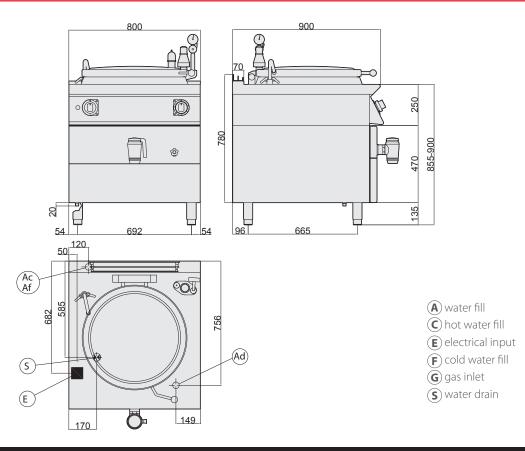

| TECHNICAL SPECIFICATIONS |             | ELECTRICAL CONNECTION |                       |
|--------------------------|-------------|-----------------------|-----------------------|
| Dimensions (mm)          | 800x900x900 | kW                    | 21                    |
| Volume (m <sup>3</sup> ) | 1,20        | Power supply          | VAC 400/3N<br>50/60Hz |
| Weight (kg)              | 180         | Cold water inlet      | 1/2" - 1/2"           |