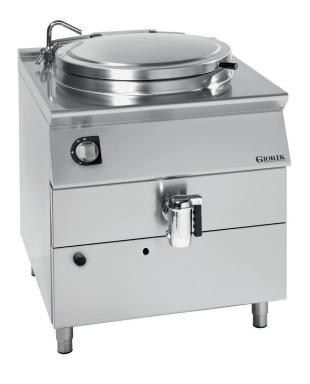

## GAS BOILING PAN - DIRECT HEATING 100 L

- External paneling in stainless steel
- Work surface in AISI 304, 2 mm thick
- Height-adjustable work surface from 855 to 900mm
- Pan bottom in polished AISI 316 stainless steel, walls in AISI 304
  stainless steel
- Tank filling with hot and cold water via articulated tap positioned on the work surface
- Tank drainage with 2" safety valve with heat-proof grip
- Lid with counter-balance opening and side grip
- Direct heating with tubular burners in AISI 304 stainless steel positioned under the pan
- Gas supply controlled by safety valve with thermocouple
- Temperature controlled manually
- Ignition: piezoelectric ignitor with liquid protection cover
- Pan diameter 600 mm, capacity 100 L
- Ergonomic control panel with controls tilted toward the operator
- Height-adjustable stainless steel feet