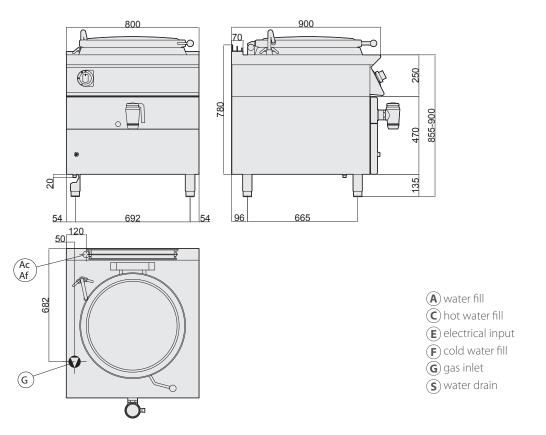

| TECHNICAL SPECIFICATIONS |             | GAS CONNECTION     |             |
|--------------------------|-------------|--------------------|-------------|
| Dimensions (mm)          | 800x900x900 | kW                 | 21          |
| Volume (m <sup>3</sup> ) | 1,20        | UNI ISO 7/1 R 3/4" |             |
| Weight (kg)              | 140         | Cold water inlet   | 1/2" - 1/2" |