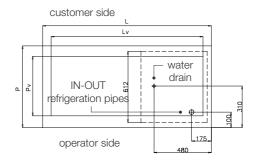

## Refrigerated and ventilated display case on refrigerated tank – with air curtain

- ▶ Stainless steel top AISI 304, th. 12/10
- ▶ Refrigerated laminar airflow in the tank and on all shelves
- ► Stainless steel height-adjustable blind bottoms (useful height 30-150 mm)
- ▶ Evaporator with anti-corrosion coating, which can be lifted to easily clean the well
- ► Condensed water drain on bottom (evaporation kit on request)
- ▶ Insulation by high density expanded polyurethane without C.F.C. and H.C.F.C.
- ▶ With condensing unit or pre-set for remote refrigeration
- ▶ Reverse cycle defrosting in plug-in displays
- ▶ Digital control system for temperature adjustment and defrosting
- ▶ Hinged doors on operator side to easily refill the display
- ▶ Air curtain on customer side to optimise the operating temperature
- ► LED lighting on the ceiling

| External dimensions [mm] LxP                                 |  |  |  |
|--------------------------------------------------------------|--|--|--|
| Well dimensions [mm] $\textbf{Lv} \textbf{xPv} \textbf{xHv}$ |  |  |  |
| Capacity GN 1/1 containers                                   |  |  |  |
| Temperature [C°] w/curtain                                   |  |  |  |
| Refrigerant gas                                              |  |  |  |
| Cooling power at -10°C [W]                                   |  |  |  |
| Total power [Kw]                                             |  |  |  |
| Supply voltage (50Hz)                                        |  |  |  |
| Diameter inlet gas pipe [mm]                                 |  |  |  |
| Diameter outlet gas pipe [mm]                                |  |  |  |

| 2 GN1/1     | 3 GN1/1     | 4 GN1/1      |
|-------------|-------------|--------------|
| 785x700     | 1110x700    | 1440x700     |
| 650x540x150 | 980x540x150 | 1310x540x150 |
| 2 GN1/1     | 3 GN1/1     | 4 GN1/1      |
| -1/+7*      | -1/+7*      | -1/+7*       |
| R404A       | R404A       | R404A        |
| 720         | 1100        | 1625         |
| 0,6         | 0,9         | 1,2          |
| 230V 1F+N   | 230V 1F+N   | 230V 1F+N    |
| 6           | 6           | 10           |
| 10          | 10          | 12           |