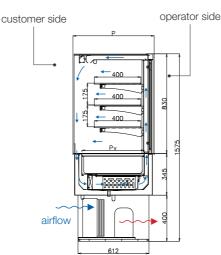

## Refrigerated and ventilated display case on refrigerated tank – with air curtain

- ▶ Stainless steel top AISI 304, th. 12/10
- ▶ Refrigerated laminar airflow in the tank and on all shelves
- ► Stainless steel height-adjustable blind bottoms (useful height 30-150 mm)
- ▶ Evaporator with anti-corrosion coating, which can be lifted to easily clean the well
- ► Condensed water drain on bottom (evaporation kit on request)
- ▶ Insulation by high density expanded polyurethane without C.F.C. and H.C.F.C.
- ▶ With condensing unit or pre-set for remote refrigeration
- ▶ Reverse cycle defrosting in plug-in displays
- ▶ Digital control system for temperature adjustment and defrosting
- ▶ Hinged doors on operator side to easily refill the display
- ▶ Air curtain on customer side to optimise the operating temperature
- ► LED lighting on the ceiling

| External dimensions [mm] LxP                                 |  |  |  |
|--------------------------------------------------------------|--|--|--|
| Well dimensions [mm] $\textbf{Lv} \textbf{xPv} \textbf{xHv}$ |  |  |  |
| Capacity GN 1/1 containers                                   |  |  |  |
| Temperature [C°] w/curtain                                   |  |  |  |
| Refrigerant gas                                              |  |  |  |
| Cooling power at -10°C [W]                                   |  |  |  |
| Total power [Kw]                                             |  |  |  |
| Supply voltage (50Hz)                                        |  |  |  |
| Diameter inlet gas pipe [mm]                                 |  |  |  |
| Diameter outlet gas pipe [mm]                                |  |  |  |

| 2 GN1/1     | 3 GN1/1     | 4 GN1/1      |
|-------------|-------------|--------------|
| 785x700     | 1110x700    | 1440x700     |
| 650x540x150 | 980x540x150 | 1310x540x150 |
| 2 GN1/1     | 3 GN1/1     | 4 GN1/1      |
| -1/+7*      | -1/+7*      | -1/+7*       |
| R404A       | R404A       | R404A        |
| 720         | 1100        | 1625         |
| 0,6         | 0,9         | 1,2          |
| 230V 1F+N   | 230V 1F+N   | 230V 1F+N    |
| 6           | 6           | 10           |
| 10          | 10          | 12           |