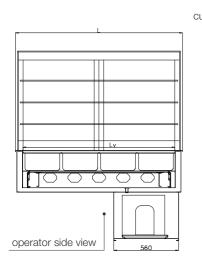

## Refrigerated and ventilated display case on refrigerated tank – with air curtain

- ▶ Stainless steel top AISI 304, th. 12/10
- ▶ Refrigerated laminar airflow in the tank and on all shelves
- ► Stainless steel height-adjustable blind bottoms (useful height 30-150 mm)
- ▶ Evaporator with anti-corrosion coating, which can be lifted to easily clean the well
- ► Condensed water drain on bottom (evaporation kit on request)
- ▶ Insulation by high density expanded polyurethane without C.F.C. and H.C.F.C.
- ▶ With condensing unit or pre-set for remote refrigeration
- ▶ Reverse cycle defrosting in plug-in displays
- ▶ Digital control system for temperature adjustment and defrosting
- ▶ Hinged doors on operator side to easily refill the display
- ▶ Air curtain on customer side to optimise the operating temperature
- ► LED lighting on the ceiling