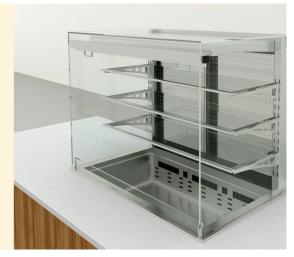

## Refrigerated and ventilated display case on refrigerated tank – with air curtain

- ▶ Stainless steel top AISI 304, th. 12/10
- ▶ Refrigerated laminar airflow in the tank and on all shelves
- ► Stainless steel height-adjustable blind bottoms (useful height 30-150 mm)
- ▶ Evaporator with anti-corrosion coating, which can be lifted to easily clean the well
- ► Condensed water drain on bottom (evaporation kit on request)
- ▶ Insulation by high density expanded polyurethane without C.F.C. and H.C.F.C.
- ▶ With condensing unit or pre-set for remote refrigeration
- ▶ Reverse cycle defrosting in plug-in displays
- ▶ Digital control system for temperature adjustment and defrosting
- ▶ Hinged doors on operator side to easily refill the display
- ▶ Air curtain on customer side to optimise the operating temperature
- ► LED lighting on the ceiling