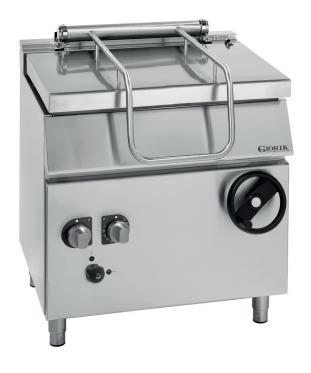

## BE74XM

## MANUAL TILTING ELECTRIC BRATT PAN - BOTTOM IN DUPLEX 2304 - 50 L

- External paneling in stainless steel
- Work surface in AISI 304, 2 mm thick
- Height-adjustable work surface from 855 to 900 mm
- Tilting bratt pan with cooking tank and manual tilting
- Stainless steel tank with rounded corners for thorough cleaning
- Bottom in DUPLEX 2304, 10 mm thick
- Tank water filling via valve and spout
- Double skinned lid with rear drainer to transfer condensate into the tank
- Hinges in AISI 304 satin steel with counter-balance lid and front handle for lifting
- Heating with Incoloy heating elements positioned under the tank
- Temperature regulation via thermostat between 50°C and 300°C
- Equipped with safety thermostat
- Cooktop 726 x 400 mm, capacity 50 L
- Heating interruption via micro-switch if the tank is lifted
- Indicator lights to monitor the correct operation of the appliance
- Height-adjustable stainless steel feet