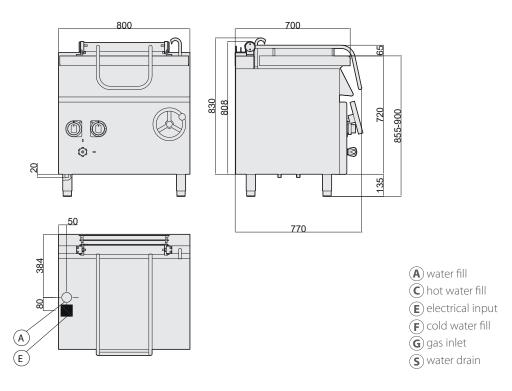

| TECHNICAL SPECIFICATIONS |             | ELECTRICAL CONNECTION |                       |
|--------------------------|-------------|-----------------------|-----------------------|
| Dimensions (mm)          | 800x700x900 | kW                    | 10                    |
| Volume (m³)              | 0,90        | Power supply          | VAC 400/3N<br>50/60Hz |
| Weight (kg)              | 160         | Cold water inlet      | 1/2"                  |