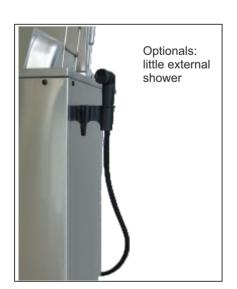

sed lid (mm): 875 Height with open lid (mm): 1290 Internal tank dimension: 580x370x640 Bath height in the tank (mm): 580 Basket dimensions (mm): 515x340x260

Net weight (kg): 65

Packet unit weight (kg): 80 Pallets size (mm): 960x700x1100

Total nominal thermal power: 1,85 kW

Thermal power: 1,80 kW

Standard connection: 220-230V 50-60 Hz

Consumption for temperature preservation: 0.3 kW/h Temperature loss with switch off unit: 0.6 C°/h

Monthly detergent consumption: 2 boxes (2 Kg each)

Tank capacity: 125 lt Trays load capacity:

GN 1/1-6,5h: 8 trays

Stainless steel structure, tank on AISI 304. Switch on and off through switch. Scheduled temperature control as well as water and detergent change through electronic controller.

Support on 4 wheels (2 of them with brake). Ce certificate.