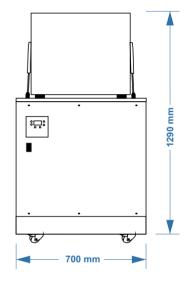

## **DATASHEET: MW EKO1LR**

Lenght (mm): 700 Depth (mm): 540

Height with closed lid (mm): 875 Height with open lid (mm): 1290 Internal tank dimension: 580x370x640 Bath height in the tank (mm): 580 Basket dimensions (mm): 515x340x260