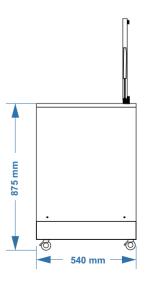

## **DATASHEET: MW EKO1LR**

Lenght (mm): 700 Depth (mm): 540

Height with closed lid (mm): 875 Height with open lid (mm): 1290 Internal tank dimension: 580x370x640 Bath height in the tank (mm): 580 Basket dimensions (mm): 515x340x260