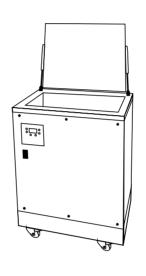

## Utensil Washer MULTI WASH EKO1LR with specific detergent

## **DATASHEET: MW EKO1LR**

Lenght (mm): 700 Depth (mm): 540

Height with closed lid (mm): 875 Height with open lid (mm): 1290 Internal tank dimension: 580x370x640 Bath height in the tank (mm): 580 Basket dimensions (mm): 515x340x260