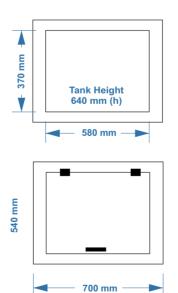

## **DATASHEET: MW EKO1LR**

Lenght (mm): 700 Depth (mm): 540

Height with closed lid (mm): 875 Height with open lid (mm): 1290 Internal tank dimension: 580x370x640 Bath height in the tank (mm): 580 Basket dimensions (mm): 515x340x260