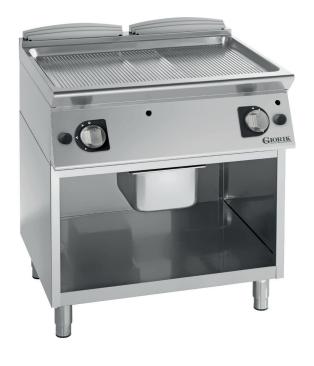

## FRG741GCRX

## GAS FRY TOP ON OPEN BASE CABINET - FULL SURFACE RIBBED SATIN CHROME GRIDDLE

- External paneling in stainless steel
- Work surface in AISI 304, 2 mm thick
- Height-adjustable work surface from 855 to 900 mm
- Satin Chrome griddle, recessed by 30 mm with respect to the work surface and hermetically sealed for improved cleaning
- Ribbed steel Chrome-plated satin finish, 15 mm thikness, equipped with cut-out for drain
- Equipped with Gastronorm GN 1/2 grease collection tray
- Heating with double-branch stabilized flame steel burner complete with pilot light and safety thermocouple
- Gas supply controlled by thermostat safety valve with thermocouple
- Temperature controlled by thermostat with regulation between 90  $^\circ\mathrm{C}$  and 280  $^\circ\mathrm{C}$
- Automatic ignition with piezoelectric ignitor complete with liquid protection hood
- Cooktop 720 x 460 mm
- Ergonomic control panel with controls tilted toward the operator
- Height-adjustable stainless steel feet