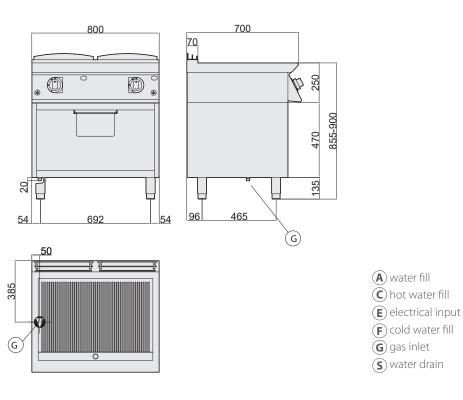

| TECHNICAL SPECIFICATIONS |             | GAS CONNECTION     |    |
|--------------------------|-------------|--------------------|----|
| Dimensions (mm)          | 800x700x900 | kW                 | 14 |
| Volume (m <sup>3</sup> ) | 0,90        | UNI ISO 7\1 R 1/2" |    |
| Weight (kg)              | 120         | Cold water inlet   |    |