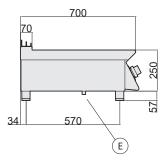

| NAV NAV            |
|--------------------|
| G <sub>IORIK</sub> |

| TECHNICAL SPECIFICATIONS |             |
|--------------------------|-------------|
| Dimensions (mm)          | 400x700x250 |
| Volume (m³)              | 0,20        |
| Weight (kg)              | 35          |