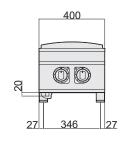

## **2 ROUND PLATE ELECTRIC HOB - COUNTERTOP**

- External paneling in stainless steel
- Electric cooktop in AISI 304 stainless steel
- Moulded work surface in AISI 304, 1.2 mm thick, with raised edges to prevent spills
- Circular hot plates Ø 220, in cast iron
- No. 2 hot plates, each 2.6kW, hermetically sealed to the work surface
- Heating regulation via 6-position selector
- Ergonomic control panel with controls tilted toward the operator
- Hot plates equipped with automatic reset safety thermostat, which activates in case of use without pans or with unsuitable pans
- Indicator lights to monitor the correct operation of the appliance
- Height-adjustable stainless steel feet

| NAV NAV            |
|--------------------|
| G <sub>IORIK</sub> |

| TECHNICAL SPECIFICATIONS |             |
|--------------------------|-------------|
| Dimensions (mm)          | 400x700x250 |
| Volume (m³)              | 0,20        |
| Weight (kg)              | 35          |