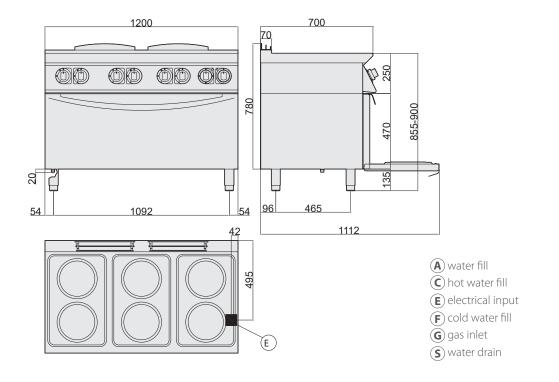

## 6 ROUND PLATE ELECTRIC HOB ON MAXI ELECTRIC OVEN

- External paneling in stainless steel
- Electric cooktop in AISI 304 stainless steel
- Moulded work surface in AISI 304, 1.2 mm thick, with raised edges to prevent spills.
- Height-adjustable work surface from 855 to 900 mm
- Circular hot plates Ø 220 mm, in cast iron
- No. 6 plates, each 2.6kW, hermetically sealed to the work surface
- Heating regulation via 6-position selector
- Ergonomic control panel with controls tilted toward the operator
- Hot plates equipped with automatic reset safety thermostat, which activates in case of use without pans or with unsuitable pans
- Electric oven base in steel
- · Standard electric oven, 9kW power
- Heating with independently regulated top and bottom heating elements
- Thermostat for temperature regulation between 50°C and 300°C
- 4-position switch and safety thermostat
- Cooking chamber dimensions, 935x300Hx580 mm
- Moulded inner door
- Indicator lights to monitor the correct operation of the appliance
- Height-adjustable stainless steel feet

| TECHNICAL SPECIFICATIONS |              |
|--------------------------|--------------|
| Dimensions (mm)          | 1200x700x900 |
| Volume (m³)              | 1,30         |
| Weight (kg)              | 160          |

do do do

| ELECTRICAL CONNECTION |            |  |
|-----------------------|------------|--|
| kW                    | 24,6       |  |
| Power supply          | VAC 400/3N |  |
|                       | 50/60Hz    |  |
| Cold water inlet      |            |  |