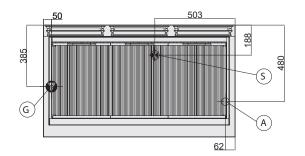

| GAS CONNECTION      |            |
|---------------------|------------|
| kW                  | 25,5       |
| UNI ISO 7/1 R 1/2"  |            |
| Water Inlet - Drain | 1/2" - Ø38 |

- (A) water fill
- (C) hot water fill
- $(\mathbf{E})$  electrical input
- (F) cold water fill
- **G** gas inlet
- (s) water drain