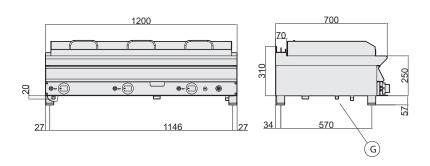

## **AQUAGRILL**

- Work surface in AISI 304, 1.2 mm thick
- Cooking grill, easy to remove for cleaning
- Equipped with removable splash guards
- Removable grease collection and water tray
- The water in the tray facilitates cooling of the cooking greases
- Heating with burners in AISI 304 stainless steel
- Burner tubes protected by a stainless steel diffuser, which can be removed for cleaning
- Gas supply through safety valve with thermocouple and pilot burner
- Automatic ignition with piezoelectric ignitor
- Water filling valve located on the control panel
- Cooktop 1080 x 450 mm
- Height-adjustable stainless steel feet

| CHAILE |  |
|--------|--|
|        |  |

| TECHNICAL SPECIFICATIONS |              |  |
|--------------------------|--------------|--|
| Dimensions (mm)          | 1200x700x250 |  |
| Volume (m³)              | 0,70         |  |
| Weight (kg)              | 95           |  |