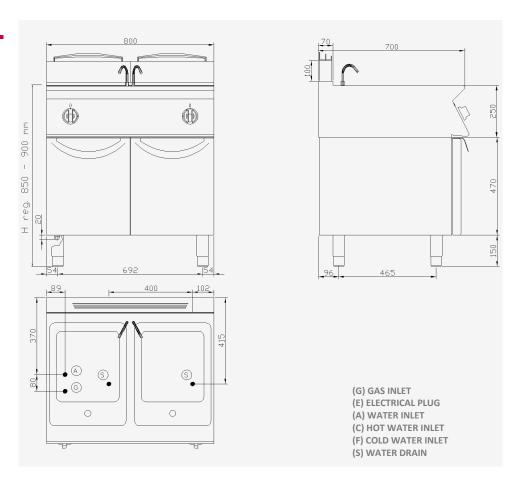

## **General technical data**

Dimensions: (mm) **800x700x900** 

Volume: (m³) 0,9

Weight:: (Kg) 80

**Gas connection** 

kW **20** 

UNI ISO 7\1 R 1/2"

Cold water connection 1/2"
Water drain 1"