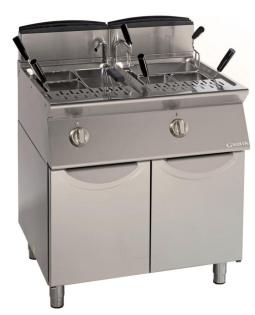

## **CPG746**

## 26+26 Litre TWIN TANK GAS PASTA COOKER.

Steel unit with moulded top with anti-drip edge where baskets can be placed 1.2mm thick pressed top

Pressed AISI 316L chrome-nickel-molybdenum stainless steel tank (corrosion resistant for use with salt) with rounded corners for ease of cleaning and large starch overflow Tank is filled by means of a tap

Water discharged by means of a ball cock situated in the base Gas versions with high thermally efficient burners placed under the tank Piezo ignition

Steel cabinet base unit Height-adjustable stainless steel feet