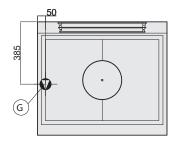

| GAS CONNECTION     |    |  |
|--------------------|----|--|
| kW                 | 12 |  |
| UNI ISO 7/1 R 1/2" |    |  |
| Cold water inlet   |    |  |

- (A) water fill
- **C** hot water fill
- $(\mathbf{E})$  electrical input
- (F) cold water fill
- **G** gas inlet
- (S) water drain