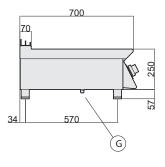

| •0     | • |  |
|--------|---|--|
| GIORIK |   |  |

| TECHNICAL SPECIFICATIONS |             |  |
|--------------------------|-------------|--|
| Dimensions (mm)          | 800x700x250 |  |
| Volume (m³)              | 0,35        |  |
| Weight (kg)              | 90          |  |

| GAS CONNECTION     |    |  |
|--------------------|----|--|
| kW                 | 12 |  |
| UNI ISO 7/1 R 1/2" |    |  |
| Cold water inlet   |    |  |

- (A) water fill
- **C** hot water fill
- $(\mathbf{E})$  electrical input
- (F) cold water fill
- **G** gas inlet
- (S) water drain