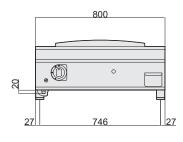

| •0     | • |  |
|--------|---|--|
| GIORIK |   |  |

| TECHNICAL SPECIFICATIONS |             |  |
|--------------------------|-------------|--|
| Dimensions (mm)          | 800x700x250 |  |
| Volume (m³)              | 0,35        |  |
| Weight (kg)              | 90          |  |