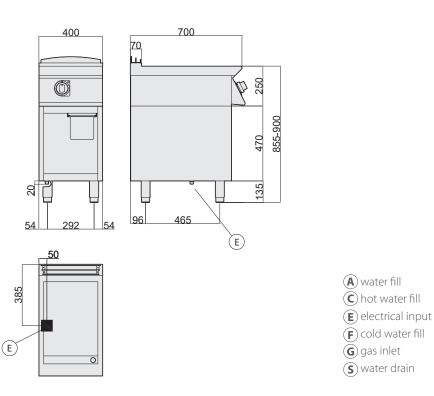

| TECHNICAL SPECIFICATIONS |             | ELECTRICAL CONNECTION |                       |
|--------------------------|-------------|-----------------------|-----------------------|
| Dimensions (mm)          | 400x700x900 | kW                    | 6                     |
| Volume (m³)              | 0,50        | Power supply          | VAC 400/3N<br>50/60Hz |
| Weight (kg)              | 75          | Cold water inlet      |                       |