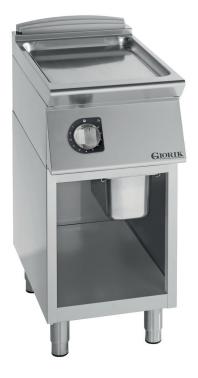

## FLE72GCRX

## ELECTRIC FRY TOP ON OPEN BASE CABINET - SMOOTH SATIN CHROME GRIDDLE

- External paneling in stainless steel
- Work surface in AISI 304, 2 mm thick
- Height-adjustable work surface from 855 to 900 mm
- Satin Chrome griddle, recessed by 30 mm with respect to the work surface and hermetically sealed for improved cleaning
- Smooth steel Chrome-plated satin finish, 15 mm thikness, equipped with cut-out for drain
- Equipped with Gastronorm GN 1/3 grease collection tray
- Heating with Incoloy heating elements positioned under the griddle
- Temperature regulation via thermostat between 80°C and 290°C
- Safety thermostat, which is activated if the operating thermostat fails
- Indicator lights to monitor the correct operation of the appliance
- Cooktop 340 x 460 mm
  - Ergonomic control panel with controls tilted toward the operator
  - Height-adjustable stainless steel feet