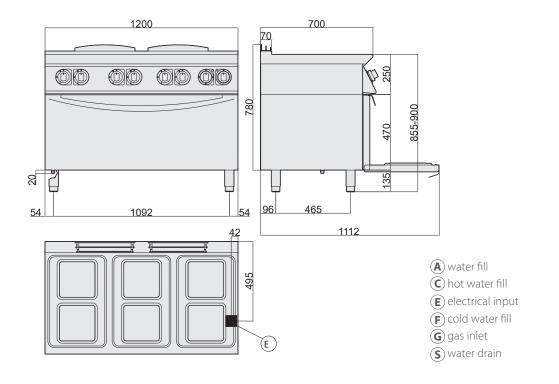

## 6 SQUARE PLATE ELECTRIC HOB ON MAXI ELECTRIC OVEN

- External paneling in stainless steel
- Electric cooktop in AISI 304 stainless steel
- Moulded work surface in AISI 304, 1.2 mm thick, with raised edges to prevent spills.
- Height-adjustable work surface from 855 to 900 mm
- Square hot plates, 220x220 mm, in cast iron
  - No. 6 plates, each 2.6kW, hermetically sealed to the work surface
- Heating regulation via 6-position selector
- Ergonomic control panel with controls tilted toward the operator
- Hot plates equipped with automatic reset safety thermostat, which activates in case of use without pans or with unsuitable pans
- Electric oven base in steel
- Standard electric oven, 9kW power
- Heating with independently regulated top and bottom heating elements
- Thermostat for temperature regulation between 50°C and 300°C
- 4-position switch, safety thermostat
- Cooking chamber dimensions, 935x300Hx580 mm
- Moulded inner door
- Indicator lights to monitor the correct operation of the appliance
- Height-adjustable stainless steel feet

| TECHNICAL SPECIFICATIONS |              |
|--------------------------|--------------|
| Dimensions (mm)          | 1200x700x900 |
| Volume (m³)              | 1,30         |
| Weight (kg)              | 160          |

00 0000

| <b>ELECTRICAL CONNECTIO</b> | N          |  |
|-----------------------------|------------|--|
| kW                          | 24,8       |  |
| D                           | VAC 400/3N |  |
| Power supply                | 50/60Hz    |  |
| Cold water inlet            |            |  |