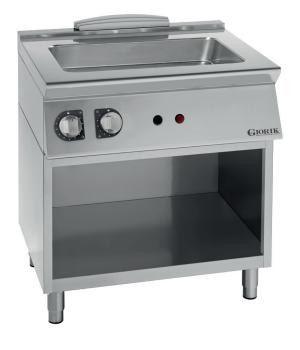

**BM740E** 

## **ELECTRIC BAIN-MARIE ON OPEN BASE CABINET**

- External paneling in stainless steel
- Work surface in AISI 304, 1.2 mm thick, without flue cut-out
- Height-adjustable work surface from 855 to 900 mm
- Tank in AISI 304 stainless steel with rounded corners for thorough cleaning
- Tilted tank bottom to improve the flow of water toward the drain
- GN 2/1 tank for insertion of trays with minimum height 150 mm
- Tank filling through a nozzle activated by a button on the control panel
- Water filling and draining via a solenoid valve
- Heating with silicon coated plated heating elements positioned under the tank
- Temperature regulation via thermostat between 30°C and 90°C
- Indicator lights to monitor the correct operation of the appliance
- Ergonomic control panel with controls tilted toward the operator
- Height-adjustable stainless steel feet