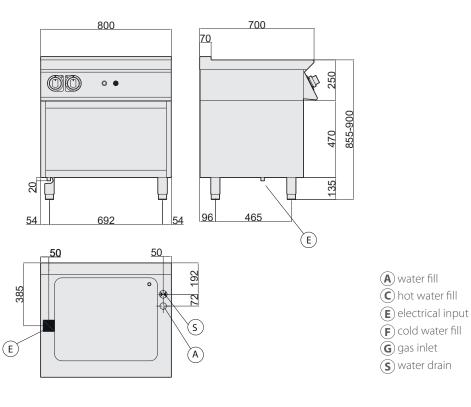

| TECHNICAL SPECIFICATIONS |             | ELECTRICAL CONNECTION |                     |
|--------------------------|-------------|-----------------------|---------------------|
| Dimensions (mm)          | 800x700x900 | kW                    | 2,2                 |
| Volume (m³)              | 0,90        | Power supply          | 230 V/1N<br>50/60Hz |
| Weight (kg)              | 70          | Cold water inlet      | 3/4"                |