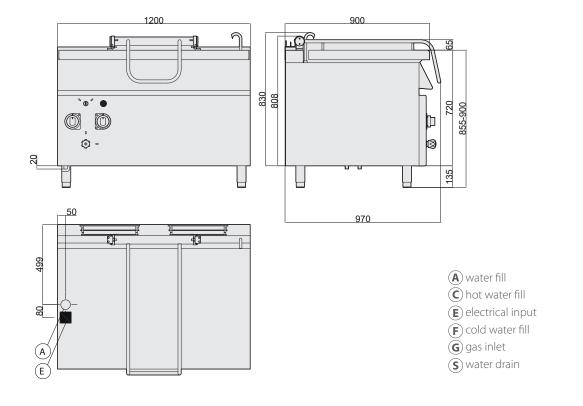

## AUTOMATIC TILTING ELECTRIC BRATT PAN - BOTTOM IN DUPLEX 2304 - 120 L

- External paneling in stainless steel
- Work surface in AISI 304, 2 mm thick
- Height-adjustable work surface from 855 to 900 mm
- Tilting bratt pan with cooking tank and electric tilting
- Stainless steel tank with rounded corners for thorough cleaning
- Bottom in DUPLEX 2304, 10 mm thick
- Tank water filling via valve and filling spout
- Double skinned lid with rear drainer to transfer condensate into the tank
- Hinges in AISI 304 satin steel with counter-balance lid and front handle for lifting
- Heating with Incoloy heating elements positioned under the tank
- Temperature regulation via thermostat between 50°C and 300°C
- Equipped with safety thermostat
- Cooktop 1126 x 595 mm, capacity 120 L
- · Heating interruption via micro-switch if the tank is lifted
- Indicator lights to monitor the correct operation of the appliance
- Height-adjustable stainless steel feet

| GIORIK |
|--------|
|        |

| TECHNICAL SPECIFICATIONS |              |  |
|--------------------------|--------------|--|
| Dimensions (mm)          | 1200x900x900 |  |
| Volume (m³)              | 2,10         |  |
| Weight (kg)              | 200          |  |

| <b>ELECTRICAL CONNECTION</b> |            |  |
|------------------------------|------------|--|
| kW                           | 19         |  |
| Power supply                 | VAC 400/3N |  |
| Power supply                 | 50/60Hz    |  |
| Cold water inlet             | 1/2"       |  |