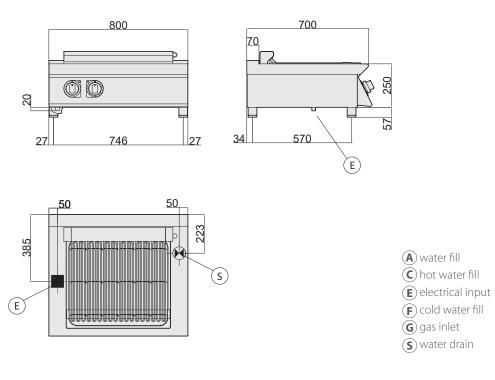

## **ELECTRIC GRILL - COUNTERTOP**

- External paneling in stainless steel
- Work surface in AISI 304, 1.2 mm thick
- Direct cooking in contact with heating elements
- Liftable heating elements for thorough cleaning
- Equipped with GN 2/1 water tray to obtain the perfect level of moisture in the product
- Equipped with scraper to clean the heating elements
- Heating activated by power regulator from 1 to 6
- Maximum temperature 400 °C
- Cooktop 545 x 447 mm

GIORIK

- Indicator lights to monitor the correct operation of the appliance
- Ergonomic control panel with controls tilted toward the operator
- Height-adjustable stainless steel feet

| TECHNICAL SPECIFICATIONS |             | ELECTRICAL CONNECTION |                       |
|--------------------------|-------------|-----------------------|-----------------------|
| Dimensions (mm)          | 800x700x250 | kW                    | 8                     |
| Volume (m³)              | 0,35        | Power supply          | VAC 400/3N<br>50/60Hz |
| Weight (kg)              | 75          | Cold water inlet      |                       |