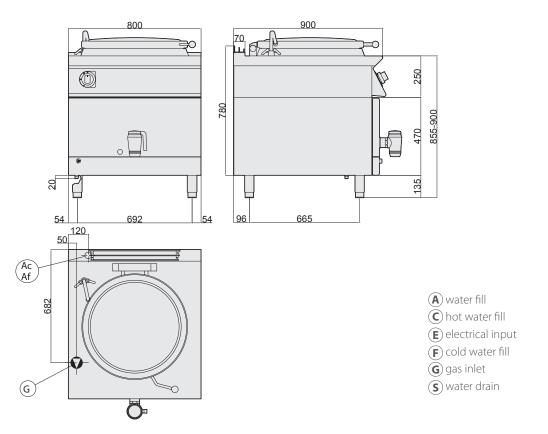

| TECHNICAL SPECIFICATIONS |             | GAS CONNECTION     |             |
|--------------------------|-------------|--------------------|-------------|
| Dimensions (mm)          | 800x900x900 | kW                 | 24          |
| Volume (m <sup>3</sup> ) | 1,20        | UNI ISO 7/1 R 3/4" |             |
| Weight (kg)              | 150         | Cold water inlet   | 1/2" - 1/2" |