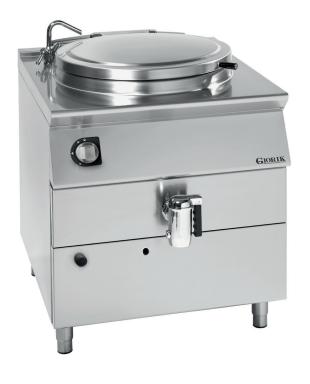

## GAS BOILING PAN - DIRECT HEATING 150 L

- External paneling in stainless steel
- Work surface in AISI 304, 2 mm thick
- Height-adjustable work surface from 855 to 900mm
- Pan bottom in polished AISI 316 stainless steel, walls in AISI 304
  stainless steel
- Tank filling with hot and cold water via articulated tap positioned on the work surface
- Tank drainage with 2" safety valve with heat-proof grip
- Lid with counter-balance opening and side grip
- Direct heating with tubular burners in AISI 304 stainless steel positioned under the pan
- Gas supply controlled by safety valve with thermocouple
- Temperature controlled manually
- Ignition: piezoelectric ignitor with liquid protection cover
- Pan diameter 600 mm, capacity 150 L
- Ergonomic control panel with controls tilted toward the operator
- Height-adjustable stainless steel feet