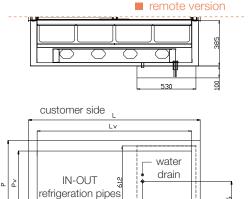

## remote version customer side operator side 385 420 530 420 customer side Lν 1370 water $\bigcirc$ drain IN-OUT š 0 refrigeration pipes airflow 133 operator side view 210 530 operator side 188

|                                  | 2 GN1/1        | 3 GN1/1        | 4 GN1/1         | 5 GN1/1         |
|----------------------------------|----------------|----------------|-----------------|-----------------|
| External dimensions [mm] LxP     | 800x700        | 1125x700       | 1455x700        | 1780x700        |
| Well dimensions [mm] LvxPvxHv    | 650x510x150/30 | 980x510x150/30 | 1310x510x150/30 | 1630x510x150/30 |
| Capacity GN 1/1 containers       | 2 GN1/1        | 3 GN1/1        | 4 GN1/1         | 5 GN1/1         |
| Temperature [C°] closed, w/flaps | -1/+5*         | -1/+5*         | -1/+5*          | -1/+5*          |
| Temperature [C°] w/curtain       | -1/+7**        | -1/+7**        | -1/+7**         | -1/+7**         |
| Refrigerant gas                  | R404A          | R404A          | R404A           | R404A           |
| Cooling power at -10°C [W]       | 750            | 980            | 1150            | 1650            |
| Total power [Kw]                 | 0,8            | 1              | 1,1             | 1,3             |
| Supply voltage (50Hz)            | 230V 1F+N      | 230V 1F+N      | 230V 1F+N       | 230V 1F+N       |
| Diameter inlet gas pipe [mm]     | 6              | 6              | 6               | 10              |
| Diameter outlet gas pipe [mm]    | 10             | 10             | 10              | 12              |