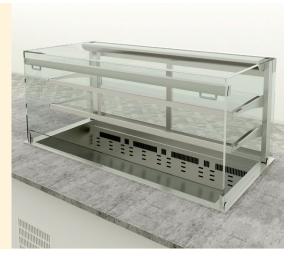

## Refrigerated and ventilated display case on refrigerated tank - 2 shelves, squared

- Stainless steel top AISI 304, th. 12/10
- Refrigerated laminar airflow in the tank and on all shelves
- Stainless steel height-adjustable blind bottoms (useful height 30-150 mm)
- Evaporator with anti-corrosion coating, which can be lifted to easily clean the well
- Condensed water drain on bottom (evaporation kit on request)
- Insulation by high density expanded polyurethane without C.F.C. and H.C.F.C.
- With condensing unit or pre-set for remote refrigeration
- Digital control system for temperature adjustment and defrosting
- Sliding doors on operator side to easily refill the display
- LED lighting on the ceiling