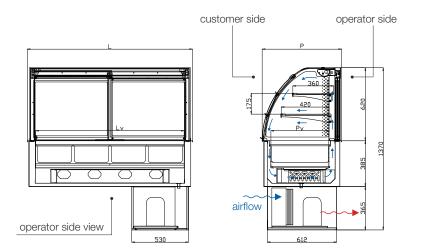

## remote version customer side operator side 385 420 530 420 customer side Lν 1370 water $\bigcirc$ drain IN-OUT š 0 refrigeration pipes airflow 133 operator side view 210 530 operator side 188

|                                  | 2 GN1/1        | 3 GN1/1        | 4 GN1/1         | 5 GN1/1         |
|----------------------------------|----------------|----------------|-----------------|-----------------|
| External dimensions [mm] LxP     | 800x700        | 1125x700       | 1455x700        | 1780x700        |
| Well dimensions [mm] LvxPvxHv    | 650x510x150/30 | 980x510x150/30 | 1310x510x150/30 | 1630x510x150/30 |
| Capacity GN 1/1 containers       | 2 GN1/1        | 3 GN1/1        | 4 GN1/1         | 5 GN1/1         |
| Temperature [C°] closed, w/flaps | -1/+5*         | -1/+5*         | -1/+5*          | -1/+5*          |
| Temperature [C°] w/curtain       | -1/+7**        | -1/+7**        | -1/+7**         | -1/+7**         |
| Refrigerant gas                  | R404A          | R404A          | R404A           | R404A           |
| Cooling power at -10°C [W]       | 750            | 980            | 1150            | 1650            |
| Total power [Kw]                 | 0,8            | 1              | 1,1             | 1,3             |
| Supply voltage (50Hz)            | 230V 1F+N      | 230V 1F+N      | 230V 1F+N       | 230V 1F+N       |
| Diameter inlet gas pipe [mm]     | 6              | 6              | 6               | 10              |
| Diameter outlet gas pipe [mm]    | 10             | 10             | 10              | 12              |

\* Classification 2M1 according to UNI EN ISO 23953-1:2006, UNI EN ISO 23953-2:2006 \*\* Classification 2M2 according to UNI EN ISO 23953-1:2006, UNI EN ISO 23953-2:2006