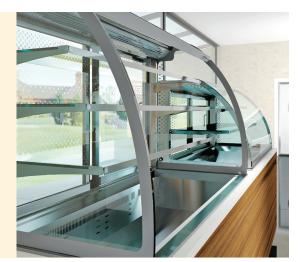

## Refrigerated and ventilated display case on refrigerated tank - 2 shelves, curved

- Stainless steel top AISI 304, th. 12/10
- Refrigerated laminar airflow in the tank and on all shelves
- Stainless steel height-adjustable blind bottoms (useful height 30-150 mm)
- Evaporator with anti-corrosion coating, which can be lifted to easily clean the well
- Condensed water drain on bottom (evaporation kit on request)
- ▶ Insulation by high density expanded polyurethane without C.F.C. and H.C.F.C.
- With condensing unit or pre-set for remote refrigeration
- Digital control system for temperature adjustment and defrosting
- Sliding doors on operator side to easily refill the display
- LED lighting on the ceiling