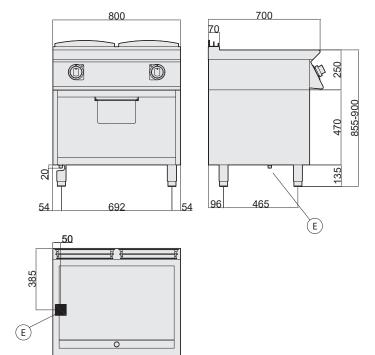

- External paneling in stainless steel
- Work surface in AISI 304, 2 mm thick
- Height-adjustable work surface from 855 to 900 mm
- Satin Chrome griddle, recessed by 30 mm with respect to the work surface and hermetically sealed for improved cleaning
- Smooth steel Chrome-plated satin finish, 15 mm thikness, equipped with cut-out for drain
- Equipped with Gastronorm GN 1/2 grease collection tray
- Heating with Incoloy heating elements positioned under the griddle
- Temperature regulation via thermostat between 80°C and 290°C
- Safety thermostat, which is activated if the operating thermostat fails
- Indicator lights to monitor the correct operation of the appliance
- Cooktop 720 x 460 mm
- Ergonomic control panel with controls tilted toward the operator
- Height-adjustable stainless steel feet

| . 16. |        |
|-------|--------|
|       | Giorik |
|       |        |
| ¥.    |        |
|       |        |

| TECHNICAL SPECIFICATIONS |             |  |
|--------------------------|-------------|--|
| Dimensions (mm)          | 800x700x900 |  |
| Volume (m³)              | 0,90        |  |
| Weight (kg)              | 120         |  |

| ELECTRICAL CONNECTION |            |  |
|-----------------------|------------|--|
| kW                    | 12         |  |
| D                     | VAC 400/3N |  |
| Power supply          | 50/60Hz    |  |
| Cold water inlet      |            |  |