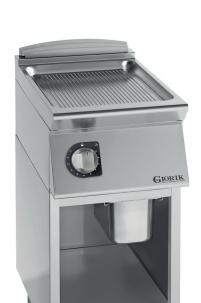

## GAS FRY TOP ON OPEN BASE CABINET - RIBBED SATIN CHROME GRIDDLE

- External paneling in stainless steel
- Work surface in AISI 304, 2 mm thick
- Height-adjustable work surface from 855 to 900 mm
- Satin Chrome griddle, recessed by 30 mm with respect to the work surface and hermetically sealed for improved cleaning
- Ribbed steel Chrome-plated satin finish, 15 mm thikness, equipped with cut-out for drain
- Equipped with Gastronorm GN 1/3 grease collection tray
- Heating with Incoloy heating elements positioned under the griddle
- Temperature regulation via thermostat between 80°C and 290°C
- Safety thermostat, which is activated if the operating thermostat fails
- Indicator lights to monitor the correct operation of the appliance
- Cooktop 340 x 460 mm
- Ergonomic control panel with controls tilted toward the operator
- Height-adjustable stainless steel feet