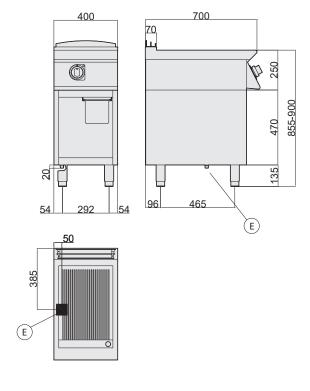

| TECHNICAL SPECIFICATIONS |             |
|--------------------------|-------------|
| Dimensions (mm)          | 400x700x900 |
| Volume (m³)              | 0,50        |
| Weight (kg)              | 75          |

- (A) water fill
- (C) hot water fill
- (E) electrical input
- (F) cold water fill
- **G** gas inlet
- (S) water drain